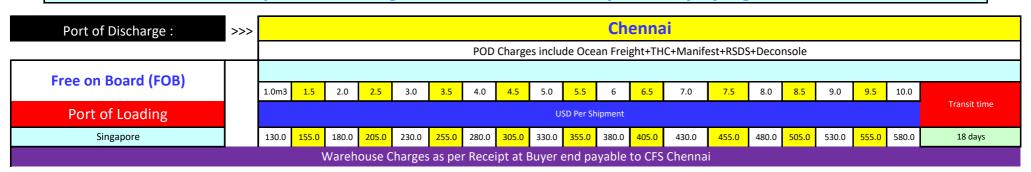

We win nominations by offer low charges to Suppliers and buyers!

Ship with us and enjoy the following charges in Chennai

| Port of Discharge                                             | >>>>  | Chennai |                         |      |       |      |       |       |       |       |       |       |       |       |       |       |       |       |       |       |
|---------------------------------------------------------------|-------|---------|-------------------------|------|-------|------|-------|-------|-------|-------|-------|-------|-------|-------|-------|-------|-------|-------|-------|-------|
|                                                               | m3    | 1.0m3   | 1.5                     | 2.0  | 2.5   | 3.0  | 3.5   | 4.0   | 4.5   | 5.0   | 5.5   | 6.0   | 6.5   | 7.0   | 7.5   | 8.0   | 8.5   | 9.0   | 9.5   | 10.0  |
| POD Charges include                                           | >>>>> |         | <u>USD Per Shipment</u> |      |       |      |       |       |       |       |       |       |       |       |       |       |       |       |       |       |
| India Port's Delivery order+THC + Manifest + RSDS + Deconsole |       | 80.0    | 88.0                    | 96.0 | 104.0 | 12.0 | 120.0 | 128.0 | 136.0 | 144.0 | 152.0 | 160.0 | 168.0 | 176.0 | 184.0 | 192.0 | 200.0 | 208.0 | 216.0 | 224.0 |

Warehouse Charges as per Receipt at Buyer end payable to CFS Chennai

Cost saving tips!